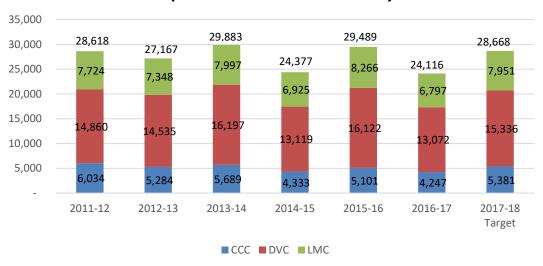

#### Resident

With a FY 2017-18 resident FTES target of 28,668, the District is budgeting for no change in its resident FTES target. Graph 2 reflects a six-year history of actual resident FTES, with the funded target for FY 2017-18. Of note, the borrowing effect is evident with fiscal years 2013-14 and 2015-16 having two summer sessions and, conversely, fiscal years 2014-15 and 2016-17 having no summer sessions.

#### **Reported Resident FTES History**

Graph 2