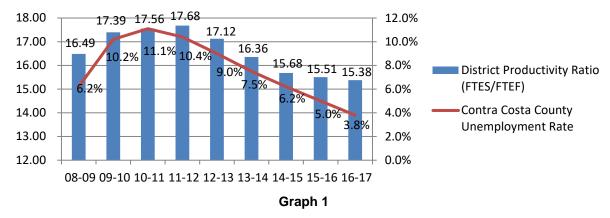

Graph 1 illustrates the changing FTES divided by FTEF productivity ratios since FY 2008-09 and illustrates the strong correlation between the District's productivity ratio (FTES/FTEF) and the unemployment rate in Contra Costa County.

## District Productivity Ratio (FTES/FTEF) and County Unemployment Rate

The colleges and the District Office continually monitor this productivity ratio and are very cognizant of its effect on the District's overall expenditures. Absent changes in the external environment, the District believes that the FTES/FTEF productivity ratio will continue to linger in the mid-15 range in FY 2017-18.