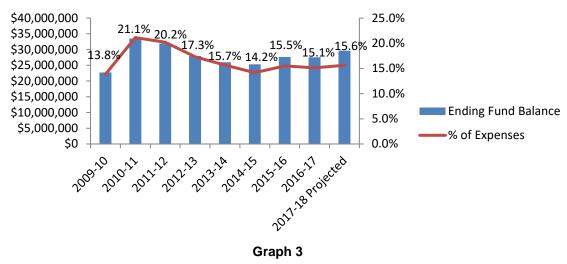

Graph 3 reflects an eight-year history of actual ending fund balances, including the balance as a percentage of operating expenditures, with a projection for FY 2017-18.

## Unrestricted General Fund, Operating Ending Fund Balance